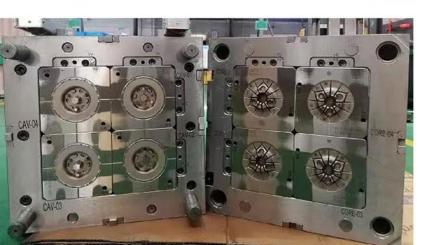

## Rapid Tooling (with great ROI)

We work with P20 and similar steel to fabricate your rapid tools because of the great ROI to you.

- Quick turnaround rapid parts that match production part quality
- Our P20 rapid tools deliver you a lot more parts than you are used to getting, when compared to USA based rapid tooling programs
- You will pay half the cost for our rapid tools when compared to USA based rapid tooling programs
- Complicated part designs are not a problem for our rapid tools
- Ask us about our rapid tooling vs our MUD programs

You can get to the market faster, get to revenue faster, and get a better ROI with Jade's rapid tooling programs.

info@JadeMolds.com to discuss your project needs.

| Equipment Name      | Brand         | Unit Type         | QTY | Equipment Name  | Brand                                | Unit Type      | QTY |  |
|---------------------|---------------|-------------------|-----|-----------------|--------------------------------------|----------------|-----|--|
| CMM                 | CROMA         | 686               | 1   | Crane           | YUE YOU                              | 10 Ton         | 4   |  |
| Projector           | VMS           | VMS-4030T         | 1   | Crane           | YUE YOU                              | 3 Ton          | 5   |  |
| CNC                 | POLLEX        | 650               | 3   | Lathe           | YUENING NC                           | CZ6132A        | 1   |  |
| CNC                 | POLLEX        | 850               | 2   | Lathe           | YUENING NC                           | C616           | 2   |  |
| CNC                 | POLLEX        | 1060              | 3   | Injection Press | CAN YANG                             | Vertical (50T) | 1   |  |
| CNC                 | POLLEX        | 1580              | 1   | Injection Press | ZHENTIAN                             | 80T            | 3   |  |
| CNC                 | POLLEX        | 5060              | 2   | Injection Press | ZHENTIAN                             | 120T           | 1   |  |
| CNC                 | POLLEX        | 6070              | 2   | Injection Press | ZHENTIAN                             | 150T           | 1   |  |
| CNC                 | POLLEX        | PMV-2016          | 1   | Injection Press | ZHENTIAN                             | 180T           | 3   |  |
| CNC                 | POLLEX        | 855               | 1   | Injection Press | HAITENG                              | 1100T          | 1   |  |
| EDM                 | SUPER CENTURY | 540               | 3   | Injection Press | HAITENG                              | 128T           | 6   |  |
| EDM                 | SUPER CENTURY | 435               | 3   | Injection Press | HAITENG                              | 208T           | 6   |  |
| EDM                 | SUPER CENTURY | 850 Mirror 3 Axis | 2   | Injection Press | HAITENG                              | 168T           | 5   |  |
| EDM                 | SUPER CENTURY | 540 Mirror        | 2   | Injection Press | <b>HAI TENG</b>                      | 258T           | 5   |  |
| Wire Cutting        | HENG TIAN     | HT-500            | 10  | Injection Press | LI JIN                               | 450T           | 1   |  |
| Milling             | HUADAAI       | 540               | 10  | Injection Press | HAITENG                              | 1100T          | 1   |  |
| Grinding            | HUADAAI       | 430               | 5   | Injection Press | HAITENG                              | 328T           | 2   |  |
| Grinding            | HUADAAI       | 280               | 5   | Injection Press | HAITENG                              | 88T            | 1   |  |
| Grinding            | HYFAIR        | X/800X450X370mm   | 4   | Injection Press | HAITENG                              | 170T           | 4   |  |
| Grinding            |               | M7132H            | 1   |                 |                                      |                |     |  |
| Drilling            | HUADAAI       | 800               | 2   |                 |                                      |                |     |  |
| Drilling: Pivot Arm | ZOJE          | 3050              | 2   |                 | www.JadeMolds.com   Email Jade Molds |                |     |  |