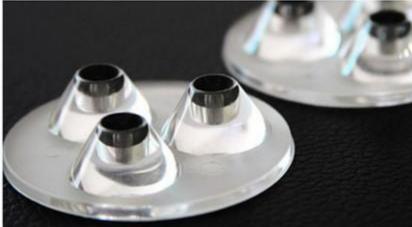

## Interesting Applications

How about starch-based Pet Treats for an interesting application? Our offshore made high capacity, high cavitation molds for dog treats are typically 50% cheaper than USA built injection molds and will meet your needs with feature set like:

- Stainless steel A and B plates
- Diffusion bonded hot runner system, superior to brazed for cleanliness
- Full stainless-steel manifold. Superior to brazed P20 steel manifolds
- Low waste, full individual valve gates
- Up to 96 cavities, high productivity
- Complex designs with side actions are no problem
- Mold trials in a range of standard treat formulations